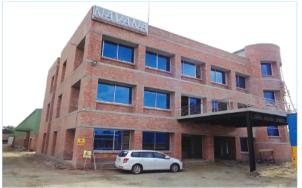

| (Kg)       | MINIMUM<br>1060<br>1210<br>1360 |                                            | MAXIMUM<br>1140<br>1290<br>1440                                                      |

I





















#### Projects around in Bangladesh















# **Our Factory Facilities**



















Marapco Generating Sets have provided reliable, dependable and trustworthy power solutions for the global market since 1994. These Generating Sets are designed & manufactured in the UK ranging from 12.5 up to 2500 KVA and combine quality and performance to deliver a superior product.

Marapco Diesel Generators are covered with one year warranty against manufacturing defects, which is in line with manufacturer's warranty terms and conditions.

Marapco Diesel Generators meets the following standards: ISO8528, BS4999, ISO3046, BS60034, ISO12100, BS60439, BS953:1997+A1











#### **Complete Industrial Solution**

- Civil Construction
- Steel Building System
- Engineering Consultancy
- Architectural Solution
- Interior Decoration
-