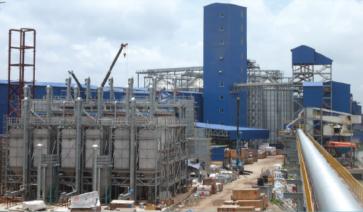

| (Kg)       | MINIMUM<br>1060<br>1210<br>1360 |                                            | MAXIMUM<br>1140<br>1290<br>1440                                                      |

I





















#### Projects around in Bangladesh















# **Our Factory Facilities**



















Marapco Generating Sets have provided reliable, dependable and trustworthy power solutions for the global market since 1994. These Generating Sets are designed & manufactured in the UK ranging from 12.5 up to 2500 KVA and combine quality and performance to deliver a superior product.

Marapco Diesel Generators are covered with one year warranty against manufacturing defects, which is in line with manufacturer's warranty terms and conditions.

Marapco Diesel Generators meets the following standards: ISO8528, BS4999, ISO3046, BS60034, ISO12100, BS60439, BS953:1997+A1











#### **Complete Industrial Solution**

- Civil Construction
- Steel Building System
- Engineering Consu