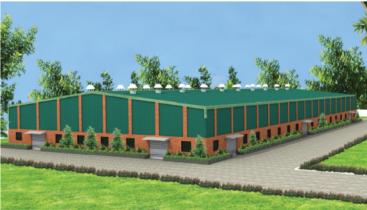

# **Our Factory Facilities**

Marapco Generating Sets have provided reliable, dependable and trustworthy power solutions for the global market since 1994. These Generating Sets are designed & manufactured in the UK ranging from 12.5 up to 2500 KVA and combine quality and performance to deliver a superior product.