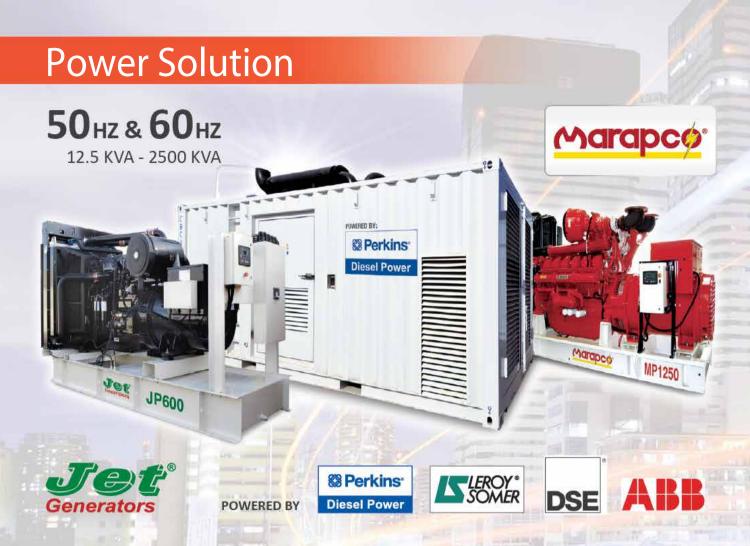

# **Our Factory Facilities**

Marapco Generating Sets have provided reliable, dependable and trustworthy power solutions for the global market since 1994. These Generating Sets are designed & manufactured in the UK ranging from 12.5 up to 2500 KVA and combine quality and performance to deliver a superior product.

Marapco Diesel Generators are covered with one year warranty against manufacturing defects, which is in line with manufacturer's warranty terms and conditions.

Marapco Diesel Generators meets the following standards: ISO8528, BS4999, ISO3046, BS60034, ISO12100, BS60439, BS953:1997+A1