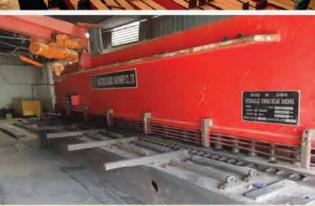

# **Our Factory Facilities**

Marapco Generating Sets have provided reliable, dependable and trustworthy power solutions for the global market since 1994. These Generating Sets are designed & manufactured in the UK ranging from 12.5 up to 2500 KVA and combine quality and performance to deliver a superior product.