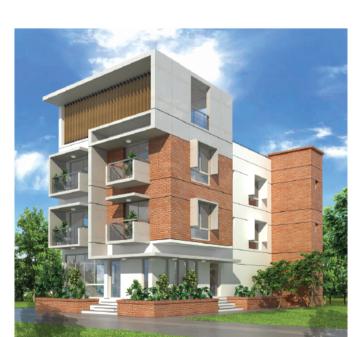

| (Kg)       | MINIMUM<br>1060<br>1210<br>1360 |                                            | MAXIMUM<br>1140<br>1290<br>1440                                                      |

I





















#### Projects around in Bangladesh















# **Our Factory Facilities**



















Marapco Generating Sets have provided reliable, dependable and trustworthy power solutions for the global market since 1994. These Generating Sets are designed & manufactured in the UK ranging from 12.5 up to 2500 KVA and combine quality and performance to deliver a superior product.

Marapco Diesel Generators are covered with one year warranty against manufacturing defects, which is in line with manufacturer's warranty terms and conditions.

Marapco Diesel Generators meets the following standards: ISO8528, BS4999, ISO3046, BS60034, ISO12100, BS60439, BS953:1997+A1











#### **Complete Industrial Solution**

- Civil Construction
- Steel Building System
- Engineering Consultancy
- Architectural Solution
- Interior Decoratio