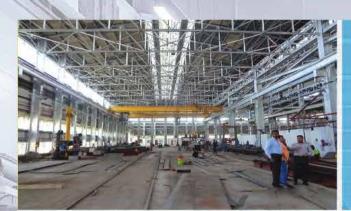

# **Our Factory Facilities**

Marapco Generating Sets have provided reliable, dependable and trustworthy power solutions for the global market since 1994. These Generating Sets are designed & manufactured in the UK ranging from 12.5 up to 2500 KVA and combine quality and performance to deliver a superior product.