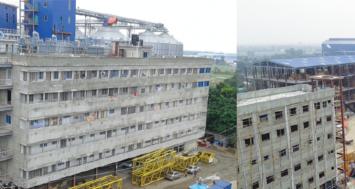

| (Kg)       | MINIMUM<br>1060<br>1210<br>1360 |                                            | MAXIMUM<br>1140<br>1290<br>1440                                                      |

I





















#### Projects around in Bangladesh















# **Our Factory Facilities**



















Marapco Generating Sets have provided reliable, dependable and trustworthy power solutions for the global market since 1994. These Generating Sets are designed & manufactured in the UK ranging from 12.5 up to 2500 KVA and combine quality and performance to deliver a superior product.

Marapco Diesel Generators are covered with one year warranty against manufacturing defects, which is in line with manufacturer's warranty terms and conditions.

Marapco Diesel Generators meets the following standards: ISO8528, BS4999, ISO3046, BS60034, ISO12100, BS60439, BS953:1997+A1











#### **Complete Industrial Solution**

- Civil Construction
- Steel Building System
- Engineering Consult